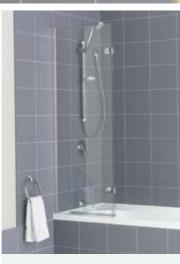

# bath screens

#### Pics above: - Single Swing Bath Screen

Pics left & above: - Fix & Swing Bath Screen