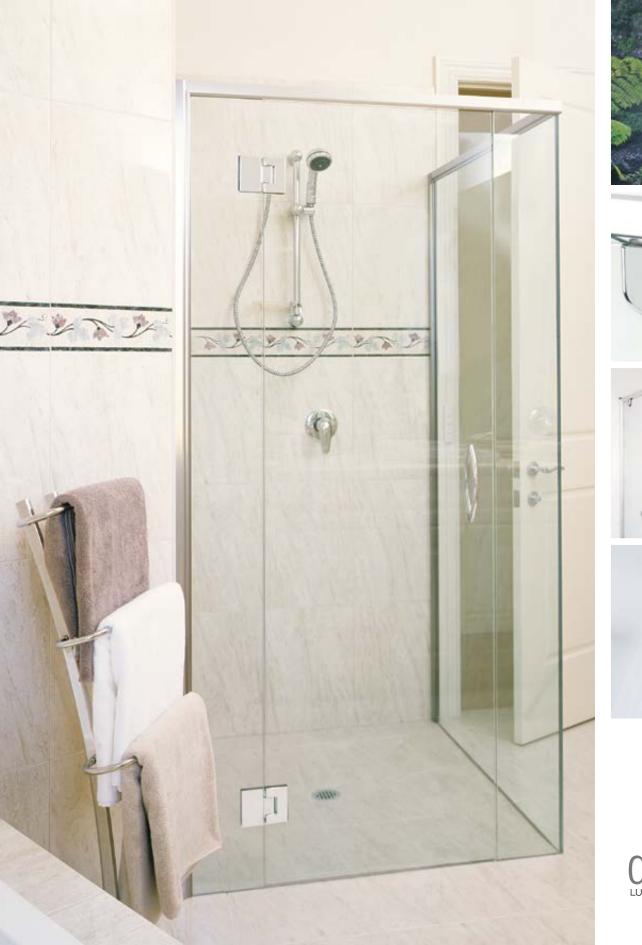

## brighton semi-frameless

- Easy to clean, low maintenance design
- Innovative frameless door clamp system
- Modern profile
- Assorted colours to choose from
- Designed for your individual requirements

### hardware

- Choose from a select range of the highest quality fittings. For further information on the full range of products and colours available speak with your showroom consultant.

- Brighton contoured design adds a smooth stylish appearance to your showerscreen.

- An optional Dual Edge Strip can be included to minimise water-splash.