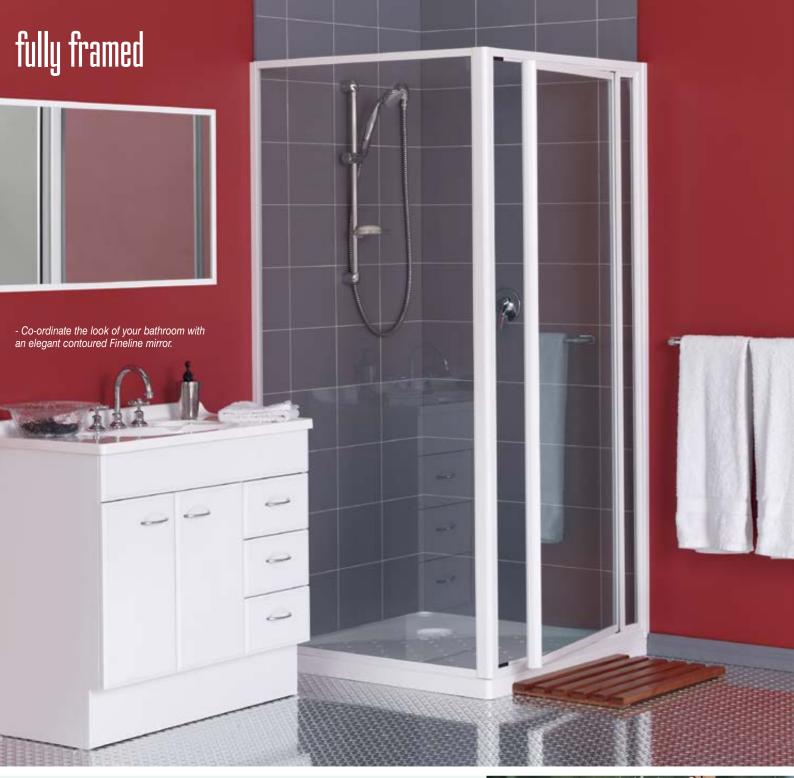

## fully framed

- Easy to clean, low maintenance design
- Twin Lock adjustable pivot system
- Modern profile
- Assorted colours to choose from
- Designed for your individual requirements

#### Feature Pic Above:

- Fully Framed with 90° Return

Feature Pic Above: - Fully Framed Pivot Panel with 90° Return