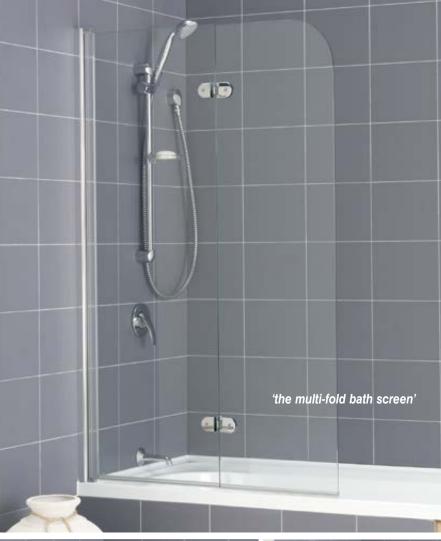

# bath screens

#### Pics above: - Single Swing Bath Screen

Pics left & above: - Fix & Swing Bath Screen