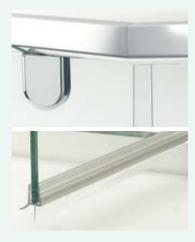

### hardware

- Choose from a select range of the highest quality fittings. For further information on the full range of products and colours available speak with your showroom consultant.

- Brighton contoured design adds a smooth stylish appearance to your showerscreen.

- An optional Dual Edge Strip can be included to minimise water-splash.