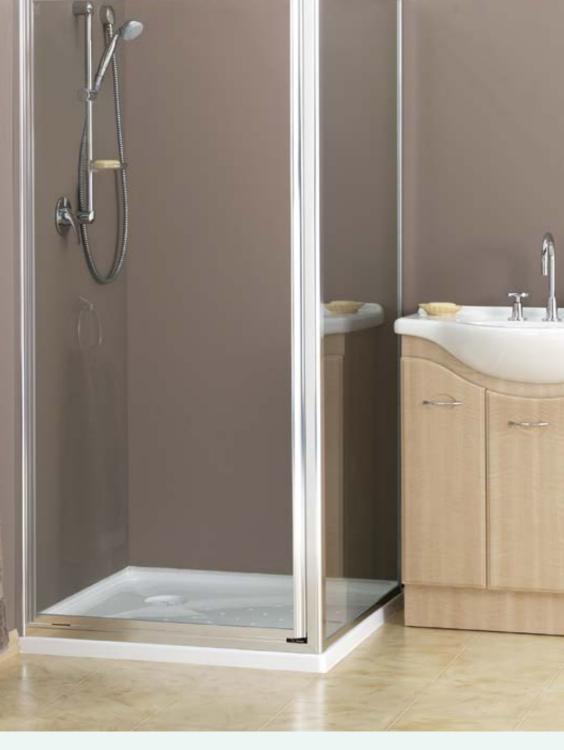

## brighton semi-frameless

- Easy to clean, low maintenance design
- Innovative frameless door clamp system
- Modern profile
- Assorted colours to choose from
- Designed for your individual requirements

### hardware

- Choose from a select range of the highest quality fittings. For further information on the full range of products and colours available speak with your showroom consultant.

- Brighton contoured design adds a smooth stylish appearance to your showerscreen.

- An optional Dual Edge Strip can be included to minimise water-splash.