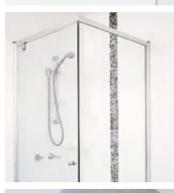

## fully framed

- Easy to clean, low maintenance design
- Twin Lock adjustable pivot system
- Modern profile
- Assorted colours to choose from
- Designed for your individual requirements

#### Feature Pic Above:

- Fully Framed with 90° Return

Feature Pic Above: - Fully Framed Pivot Panel with 90° Return