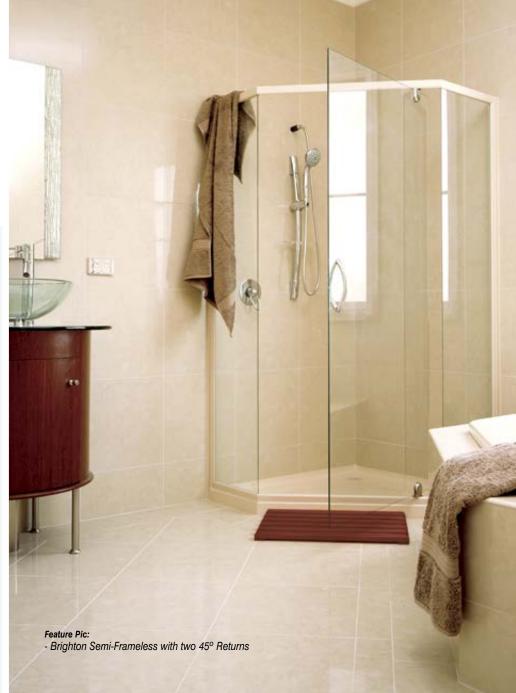

## brighton semi-frameless

- Easy to clean, low maintenance design
- Innovative frameless door clamp system
- Modern profile
- Assorted colours to choose from
- Designed for your individual requirements

#### Feature Pic Above:

- Fully Framed with 90° Return

Feature Pic Above: - Fully Framed Pivot Panel with 90° Return