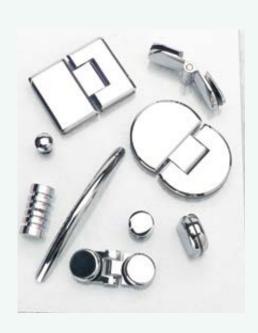

### hardware

- Choose from a select range of the highest quality fittings. For further information on the full range of products and colours available speak with your showroom consultant.

- Brighton contoured design adds a smooth stylish appearance to your showerscreen.