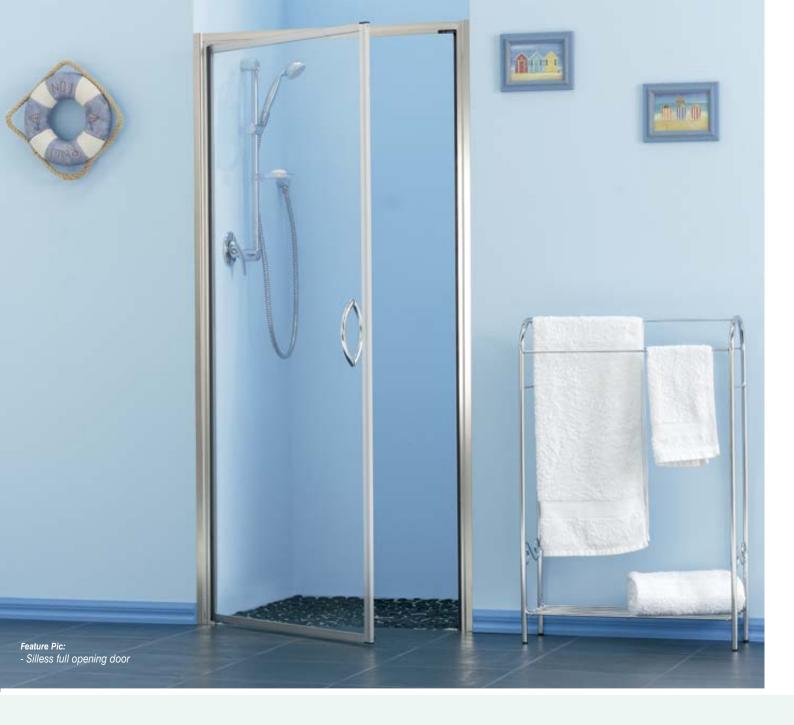

## fully framed

- Easy to clean, low maintenance design
- Twin Lock adjustable pivot system
- Modern profile
- Assorted colours to choose from
- Designed for your individual requirements

#### Feature Pic Above:

- Fully Framed with 90° Return

Feature Pic Above: - Fully Framed Pivot Panel with 90° Return