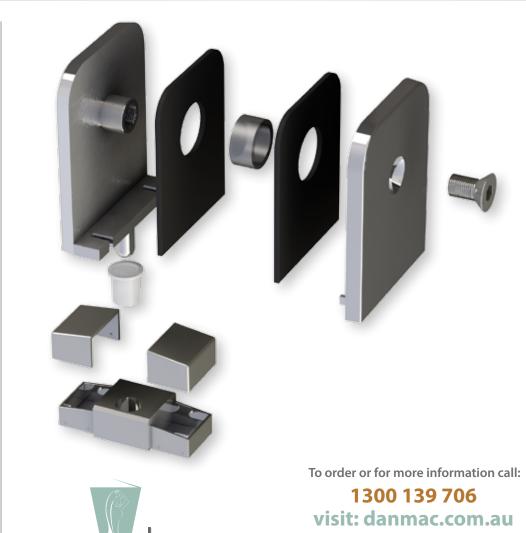

## INNOVATIVE

An innovative glass clamp system that doesn't require any glass cut outs! With only a single hole top and bottom of the door glass, the pivot pin is now incorporated on the clamp itself which eliminates cutouts in glass, making it cost and time effective. And that equals savings!

#### PREMIUM QUALITY

The Ultimate Clamp System is manufactured from the highest quality forged brass, stainless steel screws and a chrome plated nylon pivot, making it more durable with less parts! Comes in 3 colours for better colour matching.

### ADJUSTABLE

A Single hole in the glass provides hassle free fitting and adjustment. A dual fixed adjustable pivot base with 2mm adjustment each side of centre.

## FLEXIBLE

The Ultimate Clamp can be ordered with the option of becoming a dual action 90 deg opening in both directions!

**GLASS THICKNESS** Designed to fit 6mm glass.